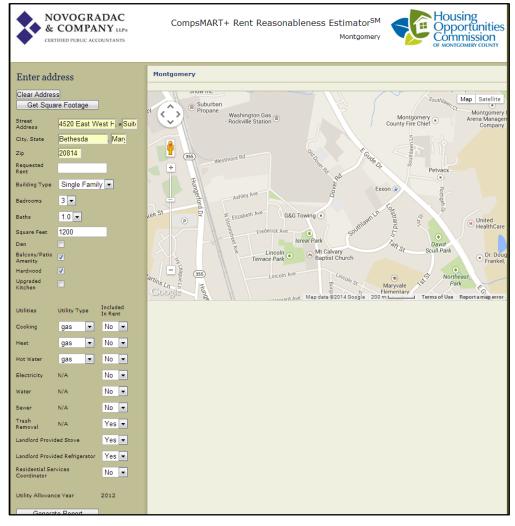

## **Instructions**

- 1. Create a username. An email will be sent to you (make sure it isn't sent to your spam filter).
- 2. Click "Get Started"

3.

5. Fill in the address, city, and state of the unit. Following entry of address, hit "Get Square Footage". This looks up the square footage against the Montgomery County Assessor's office.