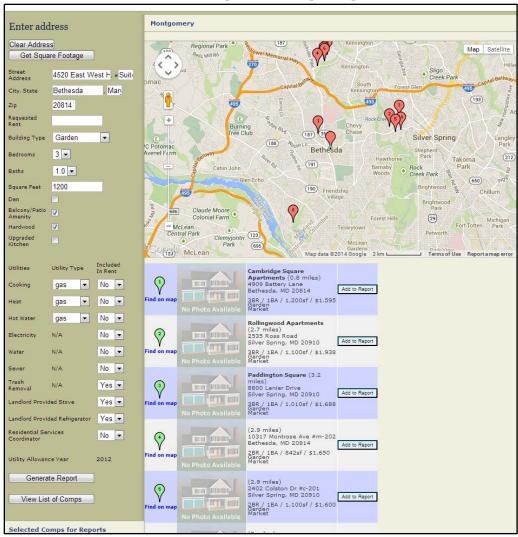

7. Fill in all amenities then click "View Comps", which maps comparable on screen.

8. Click "Generate Report"

9. A PDF report generates that contains the Estimated Rent. That rent is highlights in black.